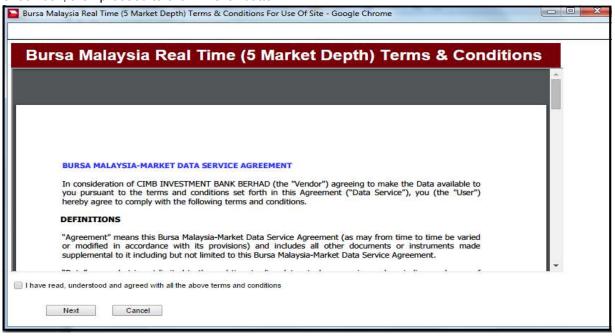

4) User is required to tick <I have read, understood and agreed with all the above terms and conditions> check box, then proceed to click <Next> button.

5) User to select what is the subscription packages he/she wishes to subscribe. Total amount will be shown as well how much user will need to pay. User to click on <Add to cart> if confirm on the subscriptions.