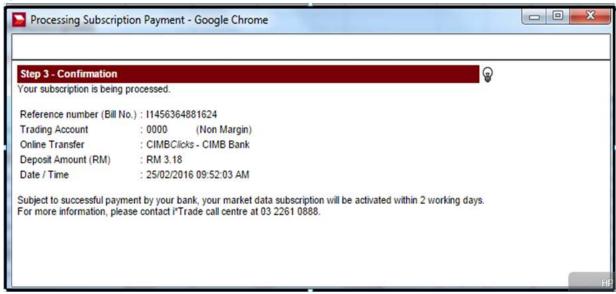

7) Select the preferred bank and click <Confirm>

8) Enter Trading Pin and click <OK>

9) System will redirect User to Internet Banking webpage. User is to ensure pop-up blocker is turn off.

10) Subscription payment screen will be shown as below and this page indicates your subscription is being processed.