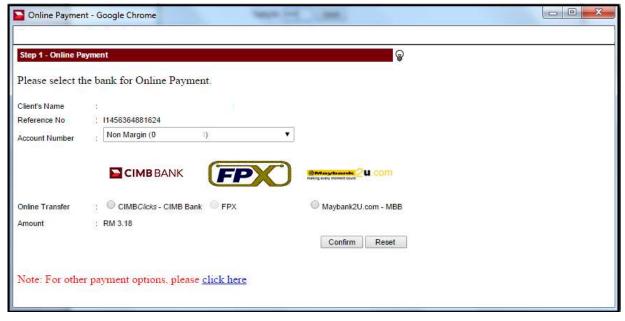

7) Select the preferred bank and click <Confirm>

8) Enter Trading Pin and click <OK>

9) System will redirect User to Internet Banking webpage. User is to ensure pop-up blocker is turn off.

10) Subscription payment screen will be shown as below and this page indicates your subscription is being processed.