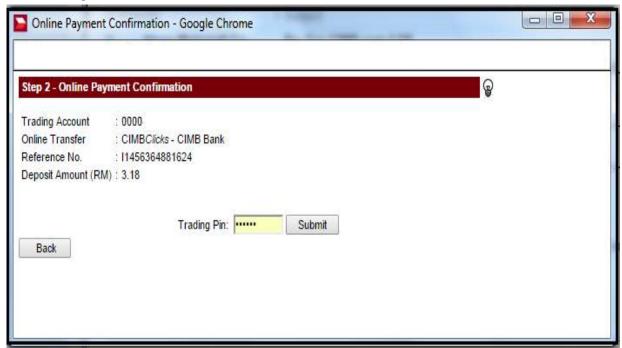

7) Select the preferred bank and click <Confirm>

8) Enter Trading Pin and click <OK>

9) System will redirect User to Internet Banking webpage. User is to ensure pop-up blocker is turn off.

10) Subscription payment screen will be shown as below and this page indicates your subscription is being processed.