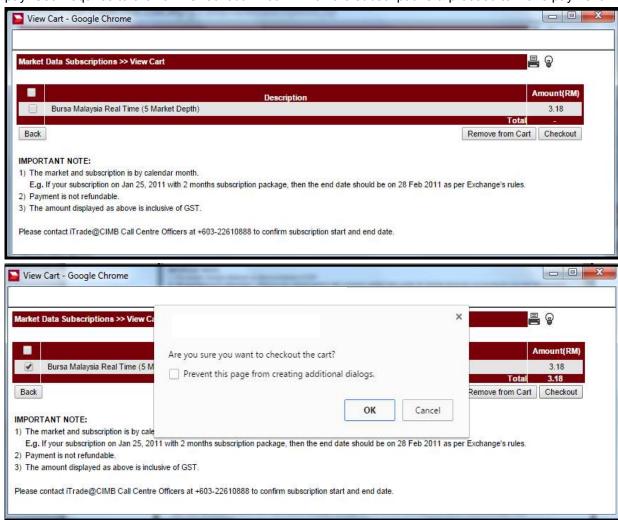

6) Confirmation screen will be shown as below and this page indicates the total amount the users need to pay. User requires to click on <Checkout> if confirm on the subscriptions & proceed to make payment.