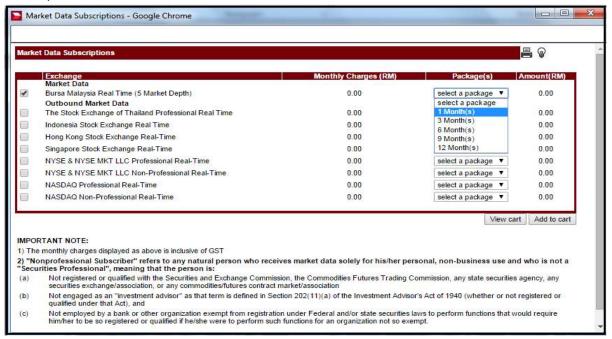

4) User is required to tick <I have read, understood and agreed with all the above terms and conditions> check box, then proceed to click <Next> button.

5) User to select what is the subscription packages he/she wishes to subscribe. Total amount will be shown as well how much user will need to pay. User to click on <Add to cart> if confirm on the subscriptions.