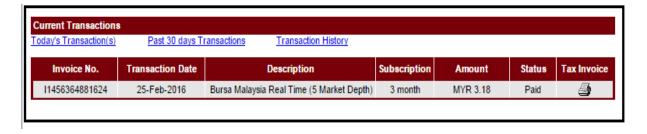

11) Click on <Subscription>, <Current Subscription> to check on the subscription status

12) Once payment sighted successful, Bursa market depth subscription will be activated within 2 working days.