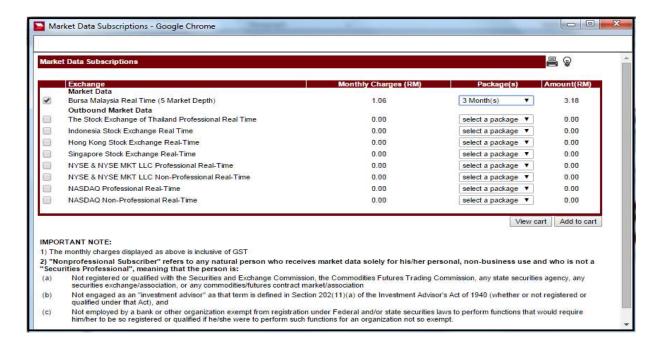

4) User is required to tick <I have read, understood and agreed with all the above terms and conditions> check box, then proceed to click <Next> button.

5) User to select what is the subscription packages he/she wishes to subscribe. Total amount will be shown as well how much user will need to pay. User to click on <Add to cart> if confirm on the subscriptions.

6) Confirmation screen will be shown as below and this page indicates the total amount the users need to pay. User requires to click on <Checkout> if confirm on the subscriptions & proceed to make payment.