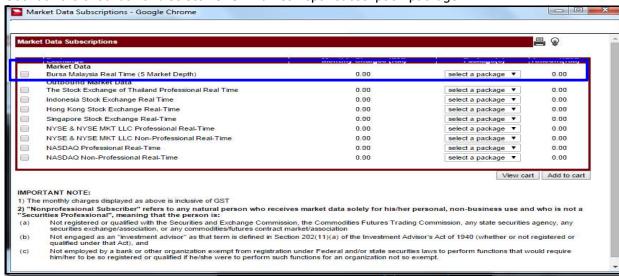

## **Guidelines On Bursa Malaysia Market Depth Subscription**

1) User Login Screen

2) User go to <Subscriptions> and select <New Subscription>

3) User tick the checkbox and select BURSA Market Depth subscription package