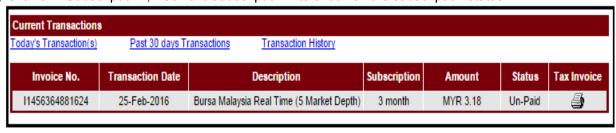

11) Click on <Subscription>, <Current Subscription> to check on the subscription status

12) Once payment sighted successful, Bursa market depth subscription will be activated within 2 working days.